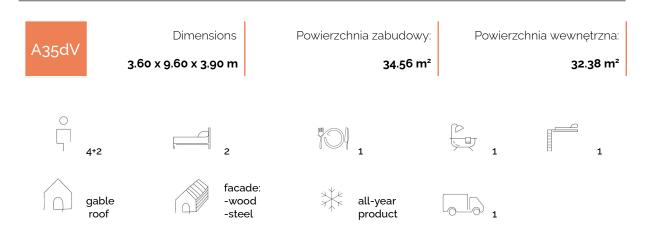

## **SMART HOUSE A35dV**

**Smart House A35dV** is a year-round house, designed in modular technology, on a single steel frame, with a gable roof. The functionally arranged space allowed to separate a living room with a kitchenette, a bathroom and a bedroom with a large bed. An additional zone has been created as a **mezzanine** with a place that provides comfortable accommodation for two people. The day zone with large glazing allows you to enjoy the views outside the window. The main advantage is the building area - up to 35m2.

This is a house designed for those who appreciate a cozy compact space.

| room                  | area   m² |
|-----------------------|-----------|
| living room + kitchen | 12.12 m²  |
| cabinet               | 3.16 m²   |
| bathroom              | 2.90 m²   |
| bedroom               | 8.10 m²   |
| usable area           | 26.28 m²  |
| + mezzanine           | 6.10 m²   |
| internal area         | 32.38 m²  |