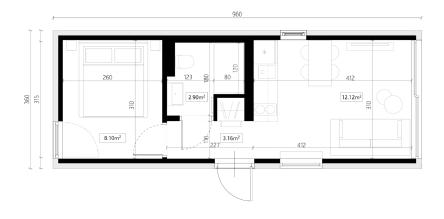

This is a house designed for those who appreciate a cozy compact space.

| room                  | area   m² |
|-----------------------|-----------|
| living room + kitchen | 12.12 m²  |
| cabinet               | 3.16 m²   |
| bathroom              | 2.90 m²   |
| bedroom               | 8.10 m²   |
| usable area           | 26.28 m²  |
| + mezzanine           | 6.10 m²   |
| internal area         | 32.38 m²  |