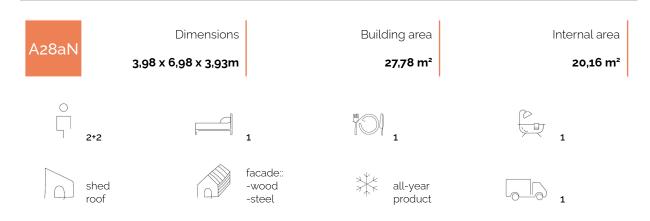

## SMART HOUSE A28aN

**Smart House A28aN** is the smallest of all our houses, designed in modular technology and based on one-frame. Shed roof and walls covered with sheet metal facade panels complemented with wood board detail. The model is a combination of hotel room solutions and leisure houses. Functionally arranged space where day zone and night zone interfuse each other is open to daylight and landscape due to the panorama window in one of the facade walls. **This is a house designed for those who value the view on the surrounding space**.