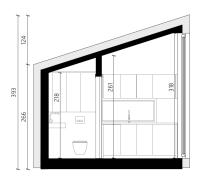

| room                           | area   m²            |
|--------------------------------|----------------------|
| living room with kitchenette   | 17,63 m <sup>2</sup> |
| bathroom                       | 2,53 m²              |
| usable area<br>= internal area | 20.16 m <sup>2</sup> |