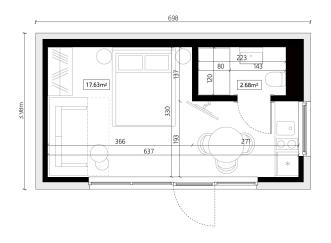

| room                           | area   m²            |
|--------------------------------|----------------------|
| living room with kitchenette   | 17,63 m <sup>2</sup> |
| bathroom                       | 2,53 m²              |
| usable area<br>= internal area | 20.16 m <sup>2</sup> |