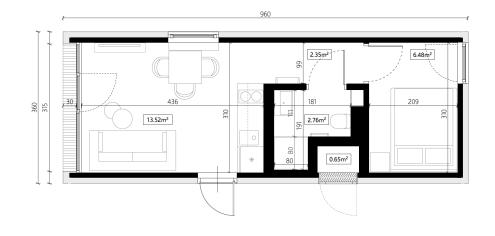

## SMART HOUSE A35aV

**Smart House A35aV** is an all-year house, designed in modular technology and based on one steel frame with a gable roof. Functionally arranged space allowed to create a living room with a kitchenette, bathroom and a bedroom with a large bed. Additional sleeping space created as a **mezzanine** provides comfortable accomodation for two. The day room with a large glazing lets inhabitants enjoy the outside views and the use of window sill as a place to sit ensures a practical dining space. The main advantage is the area of the building – 35 sqm. This is a house designed for those who value cozy and compact space.

| room                      |                | area   m²            |
|---------------------------|----------------|----------------------|
| living room + kitchenette |                | 15.65 m²             |
| bathroom                  |                | 2.76 m <sup>2</sup>  |
| bedroom                   |                | 6.48 m²              |
| usable area               |                | 24.89 m²             |
| +                         | mezzanine      | 6.36 m²              |
| +                         | technical room | 0.65 m²              |
| internal area             |                | 31.90 m <sup>2</sup> |