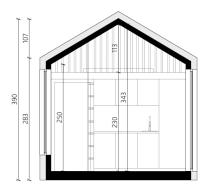

## SMART HOUSE A35aV

**Smart House A35aV** is an all-year house, designed in modular technology and based on one steel frame with a gable roof. Functionally arranged space allowed to create a living room with a kitchenette, bathroom and a bedroom with a large bed. Additional sleeping space created as a **mezzanine** provides comfortable accomodation for two. The day room with a large glazing lets inhabitants enjoy the outside views and the use of window sill as a place to sit ensures a practical dining space. The main advantage is the area of the building – 35 sqm. This is a house designed for those who value cozy and compact space.