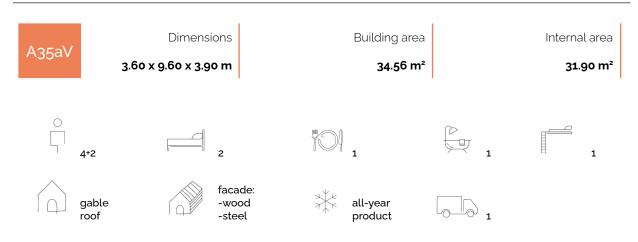

## SMART HOUSE A35aV

**Smart House A35aV** is an all-year house, designed in modular technology and based on one steel frame with a gable roof. Functionally arranged space allowed to create a living room with a kitchenette, bathroom and a bedroom with a large bed. Additional sleeping space created as a **mezzanine** provides comfortable accomodation for two. The day room with a large glazing lets inhabitants enjoy the outside views and the use of window sill as a place to sit ensures a practical dining space. The main advantage is the area of the building – 35 sqm. This is a house designed for those who value cozy and compact space.

| room                      |                | area   m²            |
|---------------------------|----------------|----------------------|
| living room + kitchenette |                | 15.65 m²             |
| bathroom                  |                | 2.76 m <sup>2</sup>  |
| bedroom                   |                | 6.48 m²              |
| usable area               |                | 24.89 m²             |
| +                         | mezzanine      | 6.36 m²              |
| +                         | technical room | 0.65 m²              |
| internal area             |                | 31.90 m <sup>2</sup> |