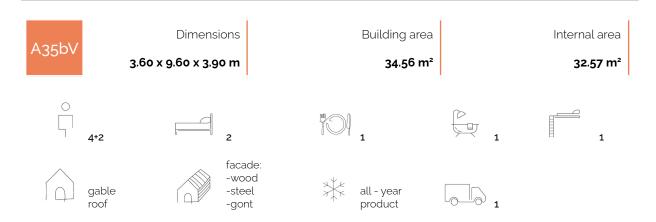

## **SMART HOUSE A35bV**

**Smart House A35bV** is a year-round house, designed in modular technology on one steel frame, with a gable roof. Functionally arranged space allowed to separate the living room with a kitchenette, bathroom and bedroom with a large bed. The additional zone was created as a **mezzanine** with a place providing comfortable accommodation for two people. Living zone with large glazing, which is the main entrance to the building. The main advantage is the area of development - up to 35m2. **This house is designed for those who appreciate a cozy compact space open for meetings with friends**.