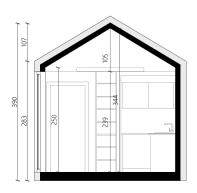

## **SMART HOUSE A35bV**

**Smart House A35bV** is a year-round house, designed in modular technology on one steel frame, with a gable roof. Functionally arranged space allowed to separate the living room with a kitchenette, bathroom and bedroom with a large bed. The additional zone was created as a **mezzanine** with a place providing comfortable accommodation for two people. Living zone with large glazing, which is the main entrance to the building. The main advantage is the area of development - up to 35m2. **This house is designed for those who appreciate a cozy compact space open for meetings with friends**.