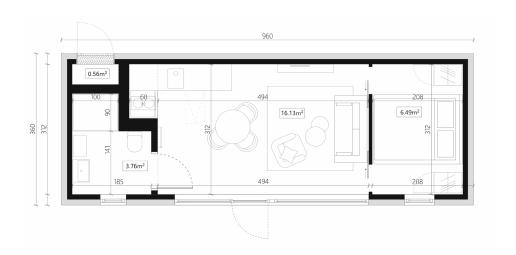

## **SMART HOUSE A35bV**

**Smart House A35bV** is a year-round house, designed in modular technology on one steel frame, with a gable roof. Functionally arranged space allowed to separate the living room with a kitchenette, bathroom and bedroom with a large bed. The additional zone was created as a **mezzanine** with a place providing comfortable accommodation for two people. Living zone with large glazing, which is the main entrance to the building. The main advantage is the area of development - up to 35m2. **This house is designed for those who appreciate a cozy compact space open for meetings with friends**.

| room                      |               | powierzchnia   m² |
|---------------------------|---------------|-------------------|
| living room + kitchenette |               | 16.00 m²          |
| bathroom                  |               | 3.76 m²           |
| bedroom                   |               | 6.51 m²           |
| usable area               |               | 26.27m            |
| +                         | mezzanine     | 5.74 m²           |
| +                         | internal area | 0.56 m²           |
| internal area             |               | 32.57 m²          |