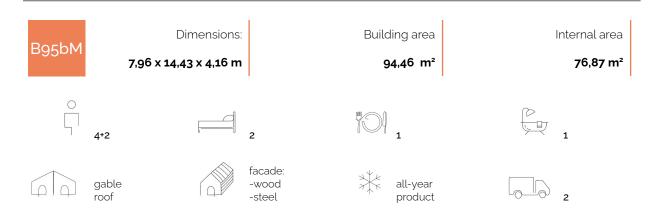

## **SMART HOUSE B95bM**

**Smart House B95bM** is a year-round house, designed with modular technology- consisting of two modules. Full-sized kitchen with pantry, comfortable bathroom, two large bedrooms, study room, dressing room and technical room. The entrance area of the house connects with the living and recreation area which creates the possibility of an interesting arrangement of the terrace. The house is fully equipped with installations (heating, air conditioning, mechanical ventilation with recuperation). It is a comfortable, spacious house for a large family.