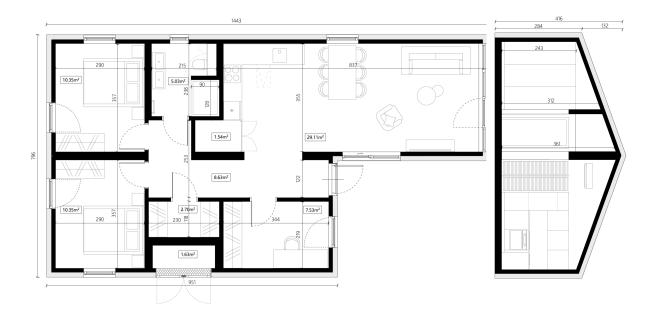

## **SMART HOUSE B95bM**

**Smart House B95bM** is a year-round house, designed with modular technology- consisting of two modules. Full-sized kitchen with pantry, comfortable bathroom, two large bedrooms, study room, dressing room and technical room. The entrance area of the house connects with the living and recreation area which creates the possibility of an interesting arrangement of the terrace. The house is fully equipped with installations (heating, air conditioning, mechanical ventilation with recuperation). It is a comfortable, spacious house for a large family.

| room        | area   m² | room             | area   m² |
|-------------|-----------|------------------|-----------|
| living room | 29.11 m²  | bedroom 1        | 10.35 m²  |
| cabinet     | 7.53 m²   | bedroom 2        | 10.35 m²  |
| wardrobe    | 2.70 m²   | bathroom         | 5.03 m²   |
| pantry      | 1.54 m²   | usable area      | 75.24m²   |
| hall        | 8.63 m²   | + technical room | 1.63 m²   |
|             |           | internal area    | 76.87 m²  |