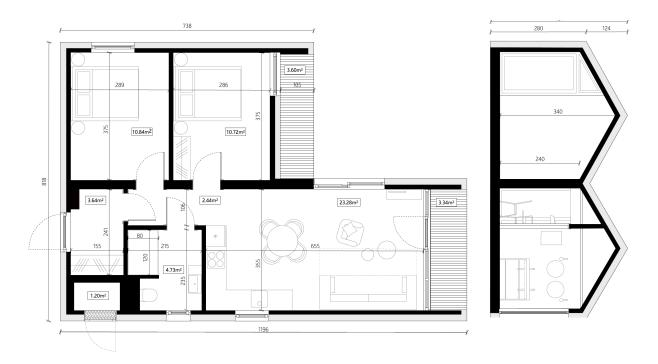

| room                  | area   m² | room             | area   m²            |
|-----------------------|-----------|------------------|----------------------|
| living room + kitchen | 23.28 m²  | vestibule        | 3.64 m²              |
| hall                  | 2.44 m²   | usable area      | 54.61 m²             |
| bathroom              | 4.73 m²   | + technical room | 1.20 m²              |
| bedroom 1             | 9.80 m²   | + loggia 1       | 3.60 m²              |
| bedroom 2             | 10.72 m²  | + loggia 2       | 3.34 m²              |
|                       |           | internal area    | 62.75 m <sup>2</sup> |