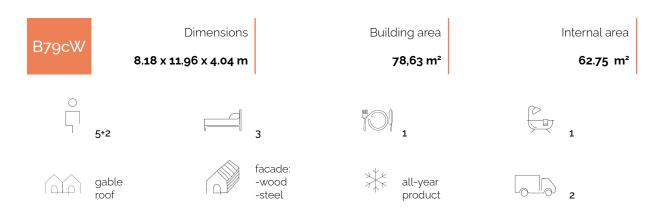

## **SMART HOUSE B79cW**

**Smart House B79cW** is an all-year house, designed in modular technology and based on two frames. Full-size kitchen, a convenient bathroom and three bedrooms will guarantee comfort to every family. Two terraces giving you extended leisure space outside. **This is the house for those who are the most demanding**.

| room                  | area   m² | room             | area   m²            |
|-----------------------|-----------|------------------|----------------------|
| living room + kitchen | 23.28 m²  | vestibule        | 3.64 m²              |
| hall                  | 2.44 m²   | usable area      | 54.61 m²             |
| bathroom              | 4.73 m²   | + technical room | 1.20 m²              |
| bedroom 1             | 9.80 m²   | + loggia 1       | 3.60 m²              |
| bedroom 2             | 10.72 m²  | + loggia 2       | 3.34 m²              |
|                       |           | internal area    | 62.75 m <sup>2</sup> |